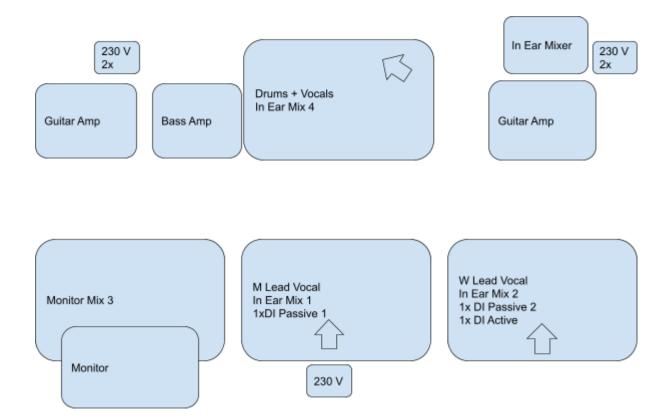

Listed Mics are Band owned, suitable in-house replacements will be accepted with the exception of Vocals.

In Ears are band owned, monitor speaker excluded. In Ears will be driven by a Band owned mixer with 3 open monitor channels needed.